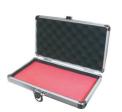

# ALUMINUM TOOL CASES

EGA Master's aluminum tool cases provide professionals with **the** ideal solution for transporting their work equipment.

Made of aluminum, their lightweight design facilitates transportation. Their dimensions allow for the accommodation of long equipment and tools such as levels, hacksaw...

**1.** Reinforced corners for increased durability.

3. The aluminum construction provides lightweight durability, making it ideal for transporting any type of tool due to its dimensions.