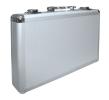

# ALUMINUM TOOL CASES

EGA Master's aluminum tool cases provide professionals with **the** ideal solution for transporting their work equipment.

Made of aluminum, their lightweight design facilitates transportation. Their dimensions allow for the accommodation of long equipment and tools such as levels, hacksaw...

**1.** Reinforced corners for increased durability.

3. The aluminum construction provides lightweight durability, making it ideal for transporting any type of tool due to its dimensions.