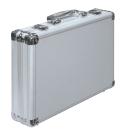

# ALUMINUM TOOL CASES

EGA Master's aluminum tool cases provide professionals with **the** ideal solution for transporting their work equipment.

Made of aluminum, their lightweight design facilitates transportation. Their dimensions allow for the accommodation of long equipment and tools such as levels, hacksaw...

**1.** Reinforced corners for increased durability.

3. The aluminum construction provides lightweight durability, making it ideal for transporting any type of tool due to its dimensions.

## $665\times500\times110$

| COD.  | L x W x H (mm)  | Kg-MAX | Kg  |
|-------|-----------------|--------|-----|
| 51054 | 665 x 500 x 110 | 10     | 3,4 |