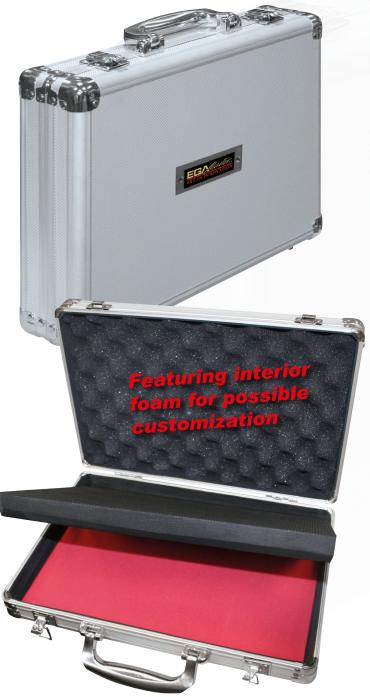

# ALUMINUM TOOL CASES

EGA Master's aluminum tool cases provide professionals with **the** ideal solution for transporting their work equipment.

Made of aluminum, their lightweight design facilitates transportation. Their dimensions allow for the accommodation of long equipment and tools such as levels, hacksaw...

**1.** Reinforced corners for increased durability.

3. The aluminum construction provides lightweight durability, making it ideal for transporting any type of tool due to its dimensions.