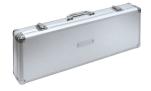

#### $650\!\times\!250\!\times\!115$

| COD.  | L x W x H (mm)  | Kg - MAX | Kg  |
|-------|-----------------|----------|-----|
| 50947 | 650 x 250 x 115 | 10       | 3,0 |