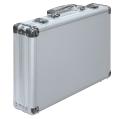

# ALUMINUM TOOL CASES

EGA Master's aluminum tool cases provide professionals with **the** ideal solution for transporting their work equipment.

Made of aluminum, their lightweight design facilitates transportation. Their dimensions allow for the accommodation of long equipment and tools such as levels, hacksaw...

**1.** Reinforced corners for increased durability.

3. The aluminum construction provides lightweight durability, making it ideal for transporting any type of tool due to its dimensions.

#### $450\!\times\!300\!\times\!85$

| COD.  | L x W x H (mm) | Kg-MAX | Kg  |
|-------|----------------|--------|-----|
| 50974 | 450 x 300 x 85 | 5      | 1,5 |