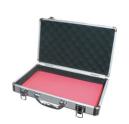

# ALUMINUM TOOL CASES

EGA Master's aluminum tool cases provide professionals with **the** ideal solution for transporting their work equipment.

Made of aluminum, their lightweight design facilitates transportation. Their dimensions allow for the accommodation of long equipment and tools such as levels, hacksaw...

**1.** Reinforced corners for increased durability.

3. The aluminum construction provides lightweight durability, making it ideal for transporting any type of tool due to its dimensions.