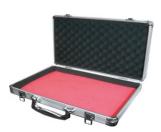

# ALUMINUM TOOL CASES

EGA Master's aluminum tool cases provide professionals with **the** ideal solution for transporting their work equipment.

Made of aluminum, their lightweight design facilitates transportation. Their dimensions allow for the accommodation of long equipment and tools such as levels, hacksaw...

**1.** Reinforced corners for increased durability.

3. The aluminum construction provides lightweight durability, making it ideal for transporting any type of tool due to its dimensions.

#### $365 \times 240 \times 75$

| COD.  | L x W x H (mm) | Kg-MAX | Kg A |
|-------|----------------|--------|------|
| 51053 | 365 x 240 x 75 | 5      | 1,2  |