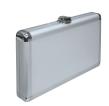

# ALUMINUM TOOL CASES

EGA Master's aluminum tool cases provide professionals with **the** ideal solution for transporting their work equipment.

Made of aluminum, their lightweight design facilitates transportation. Their dimensions allow for the accommodation of long equipment and tools such as levels, hacksaw...

**1.** Reinforced corners for increased durability.

3. The aluminum construction provides lightweight durability, making it ideal for transporting any type of tool due to its dimensions.