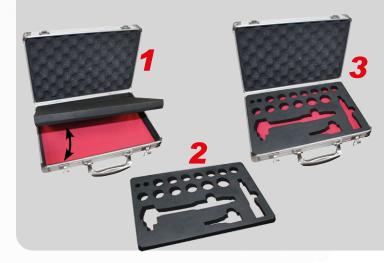

# ALUMINUM TOOL CASES

EGA Master's aluminum tool cases provide professionals with **the** ideal solution for transporting their work equipment.

Made of aluminum, their lightweight design facilitates transportation. Their dimensions allow for the accommodation of long equipment and tools such as levels, hacksaw...

**1.** Reinforced corners for increased durability.

3. The aluminum construction provides lightweight durability, making it ideal for transporting any type of tool due to its dimensions.