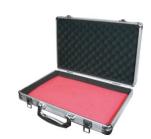

# ALUMINUM TOOL CASES

EGA Master's aluminum tool cases provide professionals with **the** ideal solution for transporting their work equipment.

Made of aluminum, their lightweight design facilitates transportation. Their dimensions allow for the accommodation of long equipment and tools such as levels, hacksaw...

**1.** Reinforced corners for increased durability.

3. The aluminum construction provides lightweight durability, making it ideal for transporting any type of tool due to its dimensions.

#### $650\!\times\!250\!\times\!115$

| COD.  | L x W x H (mm)  | Kg - MAX | Kg  |
|-------|-----------------|----------|-----|
| 50947 | 650 x 250 x 115 | 10       | 3,0 |