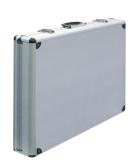

#### $450\!\times\!300\!\times\!85$

| COD.  | L x W x H (mm) | Kg-MAX | Kg  |
|-------|----------------|--------|-----|
| 50974 | 450 x 300 x 85 | 5      | 1,5 |