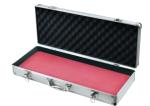

#### $365 \times 240 \times 75$

| COD.  | L x W x H (mm) | Kg-MAX | Kg A |
|-------|----------------|--------|------|
| 51053 | 365 x 240 x 75 | 5      | 1,2  |