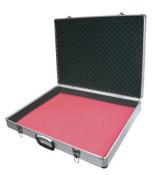

## $665\times500\times110$

| COD.  | L x W x H (mm)  | Kg-MAX | Kg  |
|-------|-----------------|--------|-----|
| 51054 | 665 x 500 x 110 | 10     | 3,4 |