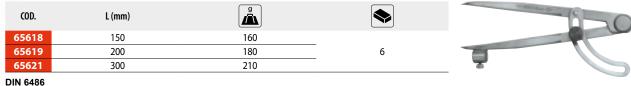

## DIN 6486

Maximum recommended opening = L



## WING DIVIDER PENCIL HOLDER



Maximum recommended opening = L

## **INSIDE CALIPER**

| COD.  | L (mm) | g   |        | of Manhael Street and Street S |
|-------|--------|-----|--------|------------------------------------------------------------------------------------------------------------------------------------------------------------------------------------------------------------------------------------------------------------------------------------------------------------------------------------------------------------------------------------------------------------------------------------------------------------------------------------------------------------------------------------------------------------------------------------------------------------------------------------------------------------------