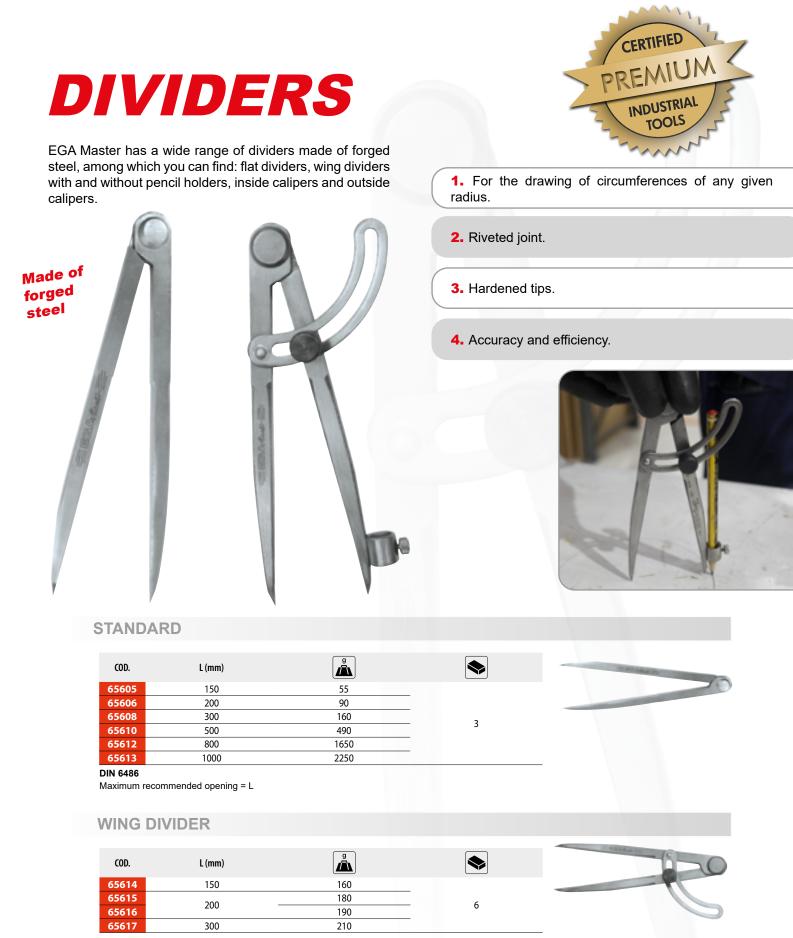

## DIN 6486

Maximum recommended opening = L



## WING DIVIDER PENCIL HOLDER



Maximum recommended opening = L

## **INSIDE CALIPER**

| COD.  | L (mm) | g   |        | of Manhael Street and Street S |
|-------|--------|-----|--------|---------------------------------------------------------------------------------------------------------------------------------------------------------------------------------------------------------------------------------------------------------------------------------------------------------------------------------------------------------------------------------------------------------------------------------------------------------------------------------------------------------------------------------------------------------------------------------