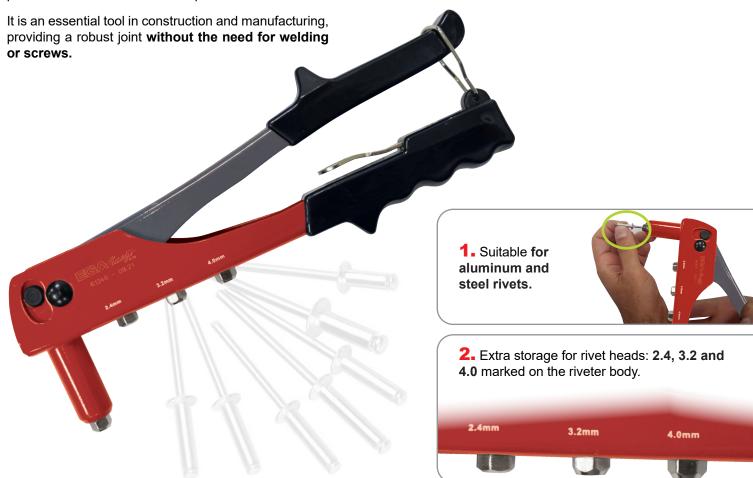

## HAND RIVETER

The EGA Master hand riveter, with its ergonomic and functional design, allows the user to easily place rivets into pre-drilled holes, ensuring a firm and permanent connection between pieces.