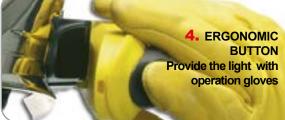

# INTRINSICALLY (Ex SAFE TORCHES

The MasterEx 79641 is equipped with a 3W white power led and one red high intensity led which emits flashing and guides. Ideal torch for hazardous areas, up to Zone 0 and 20, combining heavy-duty perfomance and powerful illumination.







1. White led 3W high power and one high-intensity red.

2. Made of thermoplastic resin of high resistance to shocks, extreme temperatures, liquids and corrosive substances.

**3. ROTATORY HEAD** Allow placing the red led in both helmet sides.





# 5. 3 LIGHTING MODES:

**1st Press: White LED illumination on** (each flash at the start indicates at least one hour of remaining battery life) **and red signaling LED** (flashes every 5 seconds).

2nd Press: Only the white LED will remain on. 3rd Press: Off.

\*Holding the button for 5 seconds activates the **power-saving mode**.



# **MASTEREX 79641 TORCHE**



COD.

| TECHNICAL SPECIFICATION                      |                                                                                                                                         |  |
|----------------------------------------------|-----------------------------------------------------------------------------------------------------------------------------------------|--|
| Light source