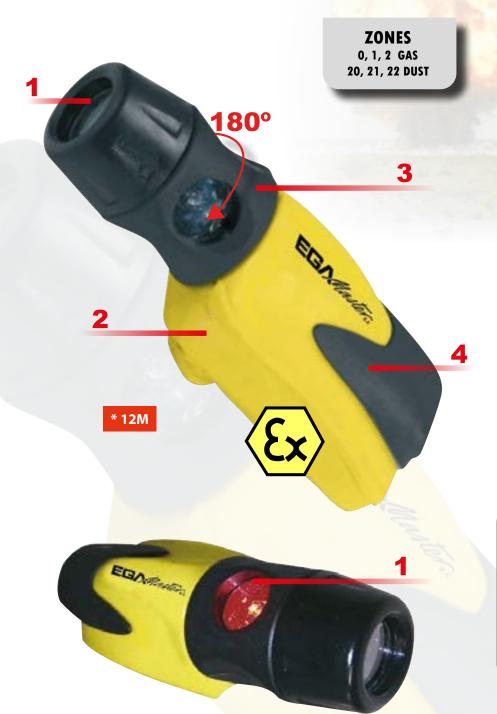

1. White led 3W high power and one high-intensity red.

2. Made of thermoplastic resin of high resistance to shocks, extreme temperatures, liquids and corrosive substances.

**3. ROTATORY HEAD** Allow placing the red led in both helmet sides.

# 5. 3 LIGHTING MODES:

**1st Press: White LED illumination on** (each flash at the start indicates at least one hour of remaining battery life) **and red signaling LED** (flashes every 5 seconds).

2nd Press: Only the white LED will remain on. 3rd Press: Off.

\*Holding the button for 5 seconds activates the **power-saving mode**.