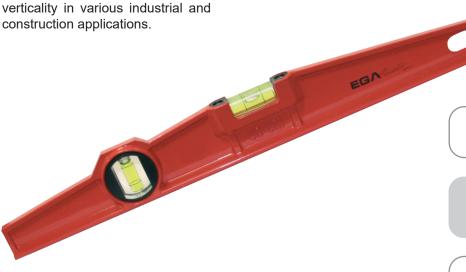

## BRIDGE TYPE SPIRIT LEVEL

The EGA Master bridge type spirit level is a precision tool designed to verify and ensure horizontality and verticality in various industrial and construction applications.

**1.** Its design makes it ideal for jobs that require high accuracy in leveling.

**2.** Made of high-strength cast aluminum, providing durability and lightness.

**3.** With impact-resistant bubbles, located at 90° and 180° angles, facilitating measurements in different orientations.