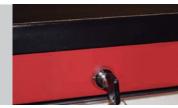

- **5.** The reinforced heavy duty structure provides **560Kg of static capacity**, and the cabinet incorporates strong anti-shock bars.
- **6.** The Roller Cabinet has a **folding side tray** that provides extra work space.