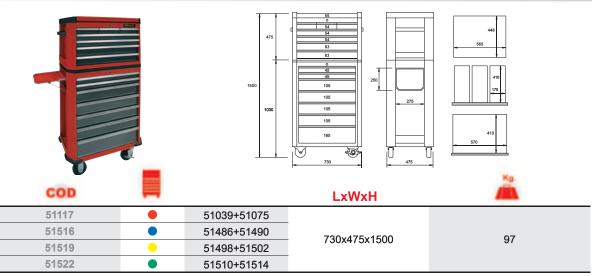

## TECHNICAL SPECIFICATIONS

| 14 Ball-bearing slides                    |                                  | •      |
|-------------------------------------------|----------------------------------|--------|
| 2 fixed and 2 revolving with brake wheels |                                  | 5"X2"  |
|                                           | Capacity in 55mm height drawer   | 9 Kg   |
|                                           | Capacity in 170x410x54mm drawers | 5 Kg   |
| Chest                                     | Capacity in 570x410x54mm drawers | 8 Kg   |
|                                           | Capacity in 85mm height drawer   | 10 Kg  |
|                                           | Total static weight capacity     | 60 Kg  |
| Roller cabinet                            | Capacity in 45mm height drawers  | 30 Kg  |
|                                           | Capacity in 105mm height drawers | 40 Kg  |
|                                           | Capacity in 165mm height drawers | 50 Kg  |
| Total static weight capacity              |                                  | 560 Kg |
| Chest with side handles                   |                                  | •      |
| Central locking system                    |                                  | •      |
| Reinforced heavy duty structure           |                                  | •      |
| Roller cabinet with lateral foldable tray |                                  | •      |
| Roller cabinet with lateral tool holder   |                                  | •      |
| Anti-overturn system in each drawers      |                                  | •      |

## **TECHNICAL SPECIFICATIONS**

| MATERIAL  | Steel         |                                                                                                                                                                                  |
|-----------|---------------|----------------------------------------------------------------------------------------------------------------------------------------------------------------------------------|
| FINISHING | Cabinet       | Cod. 51117 Painted in epoxy powder Red RAL 2002 semitexturized Cod. 51516 Painted in blue RAL-5017* Cod. 51519 Painted in yellow RAL-1003* Cod. 51522 Painted in green RAL-6032* |
|           | Front drawers | Painted in grey                                                                                                                                                                  |
|           | Side handles  | Chrome metal                                                                                                                                                                     |