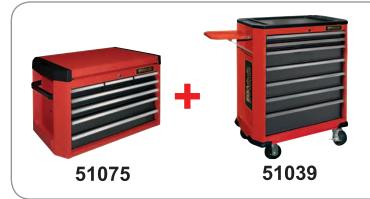

## ROLLER TOOL CABINETS

**EGA MASTER roller cabinets are the ideal solution for tool storage in industrial environments,** providing extra resistance and longer durability. Designed for the most demanding use, they offer smooth movement and maximum load capacity.

1. Each drawer provides easy transportation and storage, with increased levels of safety coming from the Anti-overturn system which has individual safety opening buttons on each drawer. (Upper chest).

**2.** OODO Antioverturn System allows the user to open only one drawer each time. (Lower cabinet).

- 3. Manufactured in high-quality steel.
- **4.** The central locking system ensures maximum anti-theft security and prevents undesired opening of the cabinet.

- **5.** The reinforced heavy duty structure provides **560Kg of static capacity**, and the cabinet incorporates strong anti-shock bars.
- **6.** The Roller Cabinet has a **folding side tray** that provides extra work space.