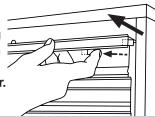

1. Each drawer provides easy transportation and storage, with increased levels of safety coming from the Anti-overturn system which has individual safety opening buttons on each drawer. (Upper chest).

**2.** OODO Antioverturn System allows the user to open only one drawer each time. (Lower cabinet).

- 3. Manufactured in high-quality steel.
- **4.** The central locking system ensures maximum anti-theft security and prevents undesired opening of the cabinet.