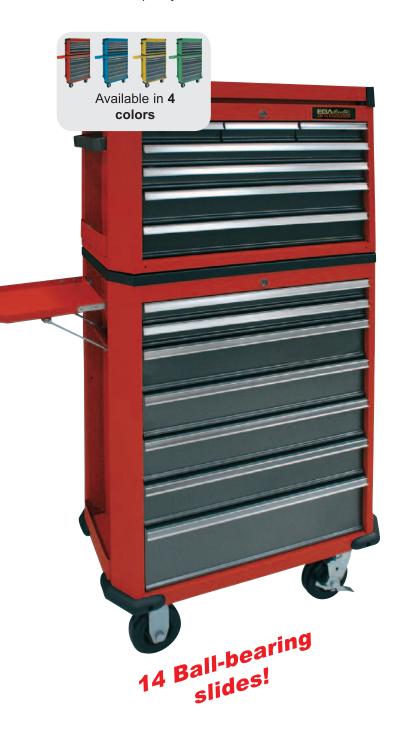

## ROLLER TOOL CABINETS

**EGA MASTER roller cabinets are the ideal solution for tool storage in industrial environments,** providing extra resistance and longer durability. Designed for the most demanding use, they offer smooth movement and maximum load capacity.

1. Each drawer provides easy transportation and storage, with increased levels of safety coming from the Anti-overturn system which has individual safety opening buttons on each drawer. (Upper chest).

**2.** OODO Antioverturn System allows the user to open only one drawer each time. (Lower cabinet).

- 3. Manufactured in high-quality steel.
- **4.** The central locking system ensures maximum anti-theft security and prevents undesired opening of the cabinet.

- **5.** The reinforced heavy duty structure provides **560Kg of static capacity**, and the cabinet incorporates strong anti-shock bars.
- **6.** The Roller Cabinet has a **folding side tray** that provides extra work space.