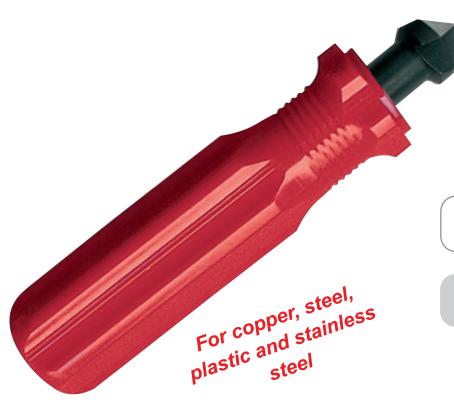

- **1.** HSS (M2) cutting edges with a hardness of 61-63 HRc.
- **2.** Designed for reaming chamfers up to 25 mm in diameter.

| COD.           |                                     | MAX        | Crests | g          |     |
|----------------|-------------------------------------|------------|--------|------------|-----|
| 63776<br>63777 | Cu, Steel, Plastic, Stainless Steel | 12,4<br>25 | 3      | 100<br>120 | - 6 |

## TECHNICAL CHARACTERISTICS

MATERIAL

BODY: PVC / Cutting edges: M2

HARDNESS

CUTTING THREADS: 61-63HRc

FINISH

BODY: red PVC